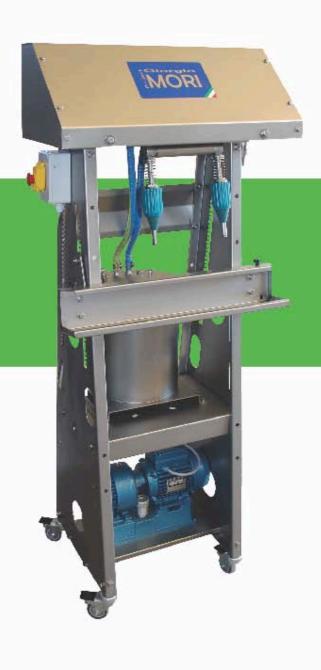

## SPEEDY OIL SV

Le riempitrici SPEEDY OIL sono state costruite per riempire olio e liquidi densi in bottiglie di vetro.

Vengono fornite del kit sottovuoto, che permette un riempimento veloce senza emulsionare il prodotto.

They are provided with vacuum kit, that allows a fast filling without emulsifying the product. They can be equipped with nozzles with diameter 10-14-16-18 mm. (standard version with diameter 14 mm.) and fill bottles from 0.25 to 5 Litres.

| )-14- | - 1 |
|-------|-----|
| m.) e |     |
|       |     |

| SPEEDY OIL                                            | 2 SV                    | 4 SV                    | 6 SV                    |
|-------------------------------------------------------|-------------------------|-------------------------|-------------------------|
| Produzione oraria (Lt/h)<br>Hourly production (Lt/h)  | fino a 200<br>up to 200 | fino a 400<br>up to 400 | fino a 600<br>up to 600 |
| Pompa<br>Pump                                         | SV                      | SV                      | SV                      |
| Versione<br>Version                                   | alta<br>high            | alta<br>high            | alta<br>high            |
| Peso (Kg)<br>Weight (Kgs)                             | 60                      | 75                      | 90                      |
| N° di becchelli<br>N° of nozzles                      | 2                       | 4                       | 6                       |
| Diametro becchelli (mm)<br>Ø nozzles (mm)             | 14                      | 14                      | 14                      |
| Capacità di riempimento (Lt)<br>Filling capacity (Lt) | 0,25 - 5                | 0,25 - 5                | 0,25 - 5                |
| Ingombri (cm)<br>Dlmensions (cm)                      | 62 x 45 x 150           | 90 x 45 x 150           | 110 x 45 x 150          |