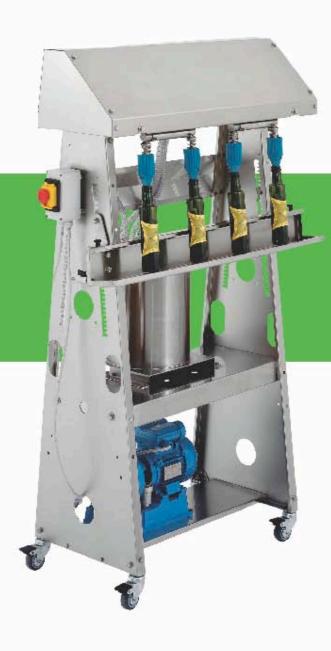

## SPEEDY OIL SV

Le riempitrici SPEEDY OIL sono state costruite per riempire olio e liquidi densi in bottiglie di vetro.

Vengono fornite del kit sottovuoto, che permette un riempimento veloce senza emulsionare il prodotto.

They are provided with vacuum kit, that allows a fast filling without emulsifying the product. They can be equipped with nozzles with diameter 10-14-16-18 mm. (standard version with diameter 14 mm.) and fill bottles from 0.25 to 5 Litres.

| )-14- | - 1 |
|-------|-----|
| m.) e |     |
|       |     |

| SPEEDY OIL                                            | 2 SV                    | 4 SV                    | 6 SV                    |
|-------------------------------------------------------|-------------------------|-------------------------|-------------------------|
| Produzione oraria (Lt/h)<br>Hourly production (Lt/h)  | fino a 200<br>up to 200 | fino a 400<br>up to 400 | fino a 600<br>up to 600 |
| Pompa<br>Pump                                         | SV                      | SV                      | SV                      |
| Versione<br>Version                                   | alta<br>high            | alta<br>high            | alta<br>high            |
| Peso (Kg)<br>Weight (Kgs)                             | 60                      | 75                      | 90                      |
| N° di becchelli<br>N° of nozzles                      | 2                       | 4                       | 6                       |
| Diametro becchelli (mm)<br>Ø nozzles (mm)             | 14                      | 14                      | 14                      |
| Capacità di riempimento (Lt)<br>Filling capacity (Lt) | 0,25 - 5                | 0,25 - 5                | 0,25 - 5                |
| Ingombri (cm)<br>Dlmensions (cm)                      | 62 x 45 x 150           | 90 x 45 x 150           | 110 x 45 x 150          |