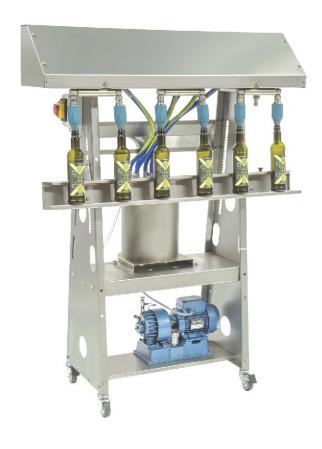

## SPEEDY OIL SV

Le riempitrici SPEEDY OIL sono state costruite per riempire olio e liquidi densi in bottiglie di vetro.

Vengono fornite del kit sottovuoto, che permette un riempimento veloce senza emulsionare il prodotto.

They are provided with vacuum kit, that allows a fast filling without emulsifying the product. They can be equipped with nozzles with diameter 10-14-16-18 mm. (standard version with diameter 14 mm.) and fill bottles from 0.25 to 5 Litres.

| )-14- | - 1 |
|-------|-----|
| m.) e |     |
|       |     |

| SPEEDY OIL                                            | 2 SV                    | 4 SV                    | 6 SV                    |
|-------------------------------------------------------|-------------------------|-------------------------|-------------------------|
| Produzione oraria (Lt/h)<br>Hourly production (Lt/h)  | fino a 200<br>up to 200 | fino a 400<br>up to 400 | fino a 600<br>up to 600 |
| Pompa<br>Pump                                         | SV                      | SV                      | SV                      |
| Versione<br>Version                                   | alta<br>high            | alta<br>high            | alta<br>high            |
| Peso (Kg)<br>Weight (Kgs)                             | 60                      | 75                      | 90                      |
| N° di becchelli<br>N° of nozzles                      | 2                       | 4                       | 6                       |
| Diametro becchelli (mm)<br>Ø nozzles (mm)             | 14                      | 14                      | 14                      |
| Capacità di riempimento (Lt)<br>Filling capacity (Lt) | 0,25 - 5                | 0,25 - 5                | 0,25 - 5                |
| Ingombri (cm)<br>Dlmensions (cm)                      | 62 x 45 x 150           | 90 x 45 x 150           | 110 x 45 x 150          |